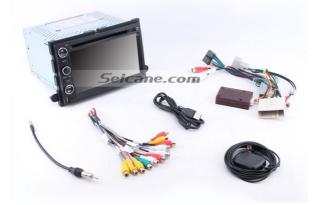

Step 9: Check all the accessories for the new Seicane head unit.

Step 10: Connect the harnesses to the back of the new Seicane head unit.

Step 11: Connect the Seicane head unit to your original car radio 's plugs, and put the new Seicane head unit into the dash.