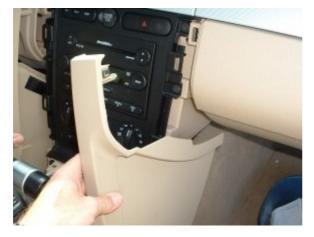

Step 4: Remove console side panels on both driver and passenger sides.

Step 5: Remove bolts securing radio bezel and AC controls.

Step 7: Remove the radio bezel and AC controls.

Step 8: Remove screws securing radio to the vehicle, and take the original radio out of the dash.