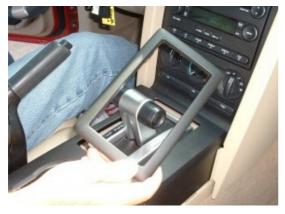

## 2005-2009 Ford Mustang head unit installation guide

Step 1: Remove the trim around gear shifter.

Step 2: Remove screws securing center console lid with a screwdriver.

Step 3: Remove the center console trim.