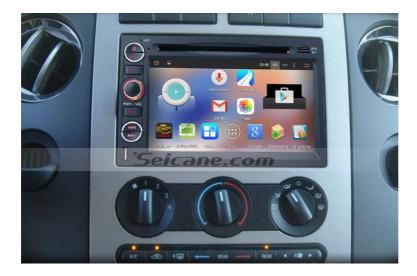

## gps stereo upgrade installation replacement instruction

Seicane S127302 2005-2009 Ford Mustang head unit after installation

Please note:

This unit can be suitable for the following cars which are also with the same installation steps as follows.