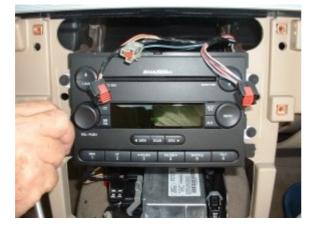

Step 4: Remove console side panels on both driver and passenger sides.

Step 5: Remove bolts securing radio bezel and AC controls.

Step 7: Remove the radio bezel and AC controls.

Step 8: Remove screws securing radio to the vehicle, and take the original radio out of the dash.

Step 9: Check all the accessories for the new Seicane head unit.

Step 10: Connect the harnesses to the back of the new Seicane head unit.

Step 11: Connect the Seicane head unit to your original car radio 's plugs, and put the new Seicane head unit into the dash.