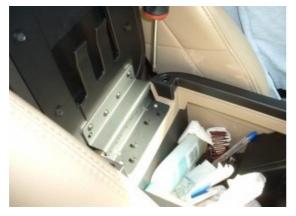

## 2005-2009 Ford Mustang head unit installation guide

Step 1: Remove the trim around gear shifter.

Step 2: Remove screws securing center console lid with a screwdriver.

Step 3: Remove the center console trim.

Step 4: Remove console side panels on both driver and passenger sides.

Step 5: Remove bolts securing radio bezel and AC controls.

Step 7: Remove the radio bezel and AC controls.

Step 8: Remove screws securing radio to the vehicle, and take the original radio out of the dash.