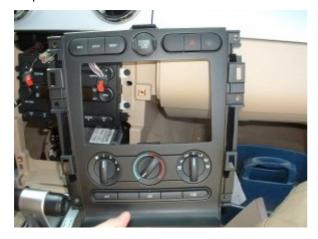

Step 4: Remove console side panels on both driver and passenger sides.

Step 5: Remove bolts securing radio bezel and AC controls.

Step 7: Remove the radio bezel and AC controls.

Step 8: Remove screws securing radio to the vehicle, and take the original radio out of the dash.