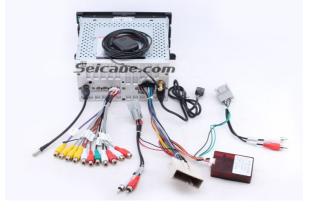

Step 9: Check all the accessories for the new Seicane head unit.

Step 10: Connect the harnesses to the back of the new Seicane head unit.

Step 11: Connect the Seicane head unit to your original car radio 's plugs, and put the new Seicane head unit into the dash.