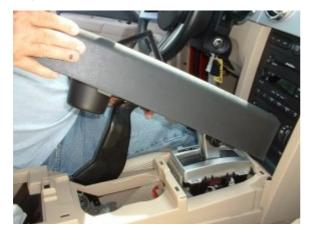

Step 4: Remove console side panels on both driver and passenger sides.

Step 5: Remove bolts securing radio bezel and AC controls.

Step 7: Remove the radio bezel and AC controls.

Step 8: Remove screws securing radio to the vehicle, and take the original radio out of the dash.