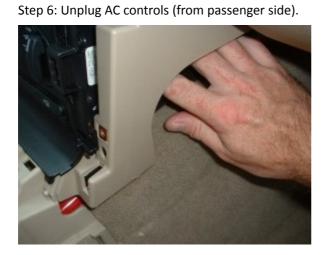

Step 4: Remove console side panels on both driver and passenger sides.

Step 5: Remove bolts securing radio bezel and AC controls.

Step 7: Remove the radio bezel and AC controls.

Step 8: Remove screws securing radio to the vehicle, and take the original radio out of the dash.