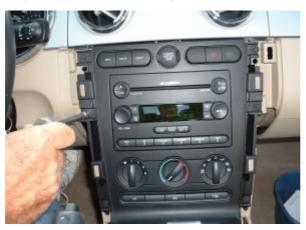

Step 4: Remove console side panels on both driver and passenger sides.

Step 5: Remove bolts securing radio bezel and AC controls.

Step 7: Remove the radio bezel and AC controls.

Step 8: Remove screws securing radio to the vehicle, and take the original radio out of the dash.